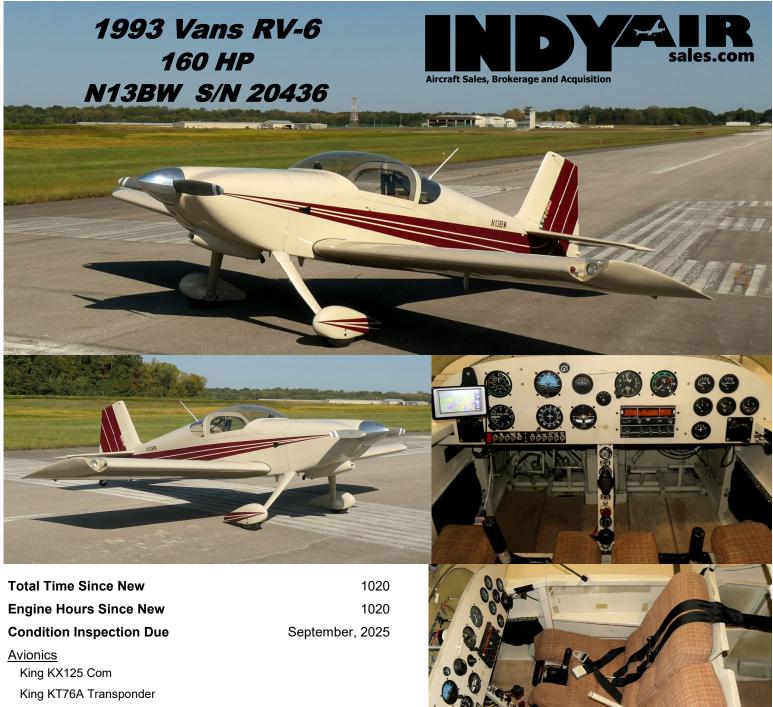

Garmin Aera 500 Color Touch Screen GPS

## **Equipment**

Vernier Throttle control

CHT gauge

Pitot Heat

Wing Tip Strobes

Tow Bar

Super sharp RV-6. Only 1020 hours. One builder one owner since new. Built with a factory new engine. Comes with fresh inspection. A ready to go RV6 for only \$69,500!!!